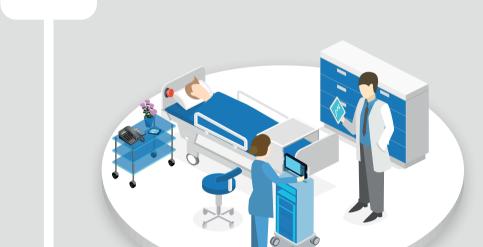

Secure access to patient's EMR

and hospital services

for optimized patient outcomes

**Patient** 

Wave 2 Wi-Fi and WI-FI 6 to save physicians time and improve agility

Efficient staff communication to simplify staff life at the hospital

IOT enablement, LBS and asset tracking optimizing staff time, improving operations and security

Enabling healthcare providers to optimize the care pathway with highly resilient real-time communications solutions and Digital Age Networking