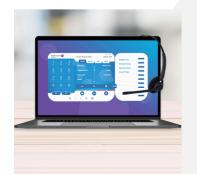

### PROVIDE EFFICIENT REMOTE COMMUNICATIONS FROM HOME

Your faculty and staff can remain connected with Alcatel-Lucent IP **Desktop Softphone** enjoying all the call-management features of their office desk phones while working remotely on their personal laptops.

INSTANTLY ACCESS YOUR PHONE REMOTELY ON YOUR COMPUTER

Visit <u>al-enterprise.com</u> to find out how