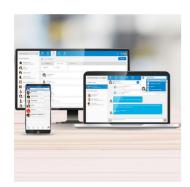

#### DELIVER REMOTE LEARNING AND COLLABORATION

With Alcatel-Lucent Rainbow, our cloud-based communication and collaboration platform provides video and audio conferencing, IM, screen sharing and large file transfers to complement your Learning Management System (LMS).

GET RAINBOW AND ENABLE REMOTE LEARNING