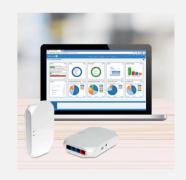

## SECURE WIRELESS ACCESS TO YOUR TOOLS, INFORMATION AND FILES

Alcatel-Lucent OmniAccess Stellar AP1201H access points easily extend your campus network to all students and faculty with secure connections to any non-cloud-based applications and databases.